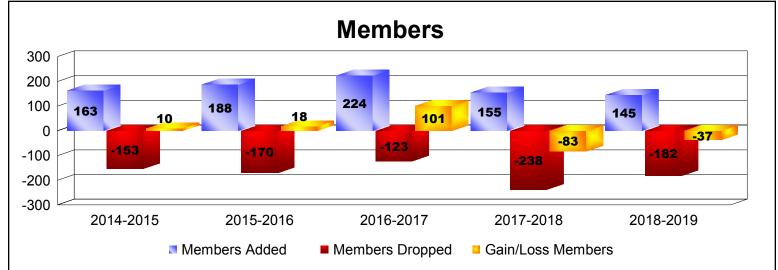

District 5M 5 As of June 2019 Cumulative

| Year      | New<br>Clubs | Dropped<br>Clubs | Gain/<br>Loss<br>Clubs | New<br>Members | Charter<br>Members | Reinstate<br>Members | Transfer<br>Members | Total<br>Member<br>Added | Total<br>Members<br>Dropped | Gain/<br>Loss<br>Members |
|-----------|--------------|------------------|------------------------|----------------|--------------------|----------------------|---------------------|--------------------------|-----------------------------|--------------------------|
| 2014-2015 | 0            | 0                | 0                      | 145            | 2                  | 5                    | 11                  | 163                      | -153                        | 10                       |
| 2015-2016 | 1            | -1               | 0                      | 143            | 25                 | 10                   | 10                  | 188                      | -170                        | 18                       |
| 2016-2017 | 2            | -1               | 1                      | 169            | 44                 | 3                    | 8                   | 224                      | -123                        | 101                      |
| 2017-2018 | 1            | -1               | 0                      | 96             | 21                 | 29                   | 9                   | 155                      | -238                        | -83                      |
| 2018-2019 | 0            | -1               | -1                     | 118            | 4                  | 6                    | 17                  | 145                      | -182                        | -37                      |
| Average   | 1            | -1               | 0                      | 134            | 19                 | 11                   | 11                  | 175                      | -173                        | 2                        |