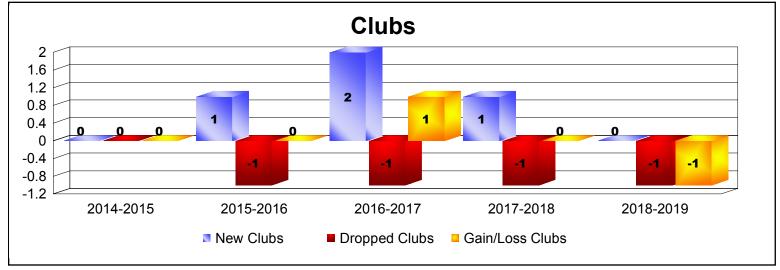

District 5M 5 As of June 2019 Cumulative

| Year      | New<br>Clubs | Dropped<br>Clubs | Gain/<br>Loss<br>Clubs | New<br>Members | Charter<br>Members | Reinstate<br>Members | Transfer<br>Members | Total<br>Member<br>Added | Total<br>Members<br>Dropped | Gain/<br>Loss<br>Members |
|-----------|--------------|------------------|------------------------|----------------|--------------------|----------------------|---------------------|--------------------------|-----------------------------|--------------------------|
| 2014-2015 | 0            | 0                | 0                      | 145            | 2                  | 5                    | 11                  | 163                      | -153                        | 10                       |
| 2015-2016 | 1            | -1               | 0                      | 143            | 25                 | 10                   | 10                  | 188                      | -170                        | 18                       |
| 2016-2017 | 2            | -1               | 1                      | 169            | 44                 | 3                    | 8                   | 224                      | -123                        | 101                      |
| 2017-2018 | 1            | -1               | 0                      | 96             | 21                 | 29                   | 9                   | 155                      | -238                        | -83                      |
| 2018-2019 | 0            | -1               | -1                     | 118            | 4                  | 6                    | 17                  | 145                      | -182                        | -37                      |
| Average   | 1            | -1               | 0                      | 134            | 19                 | 11                   | 11                  | 175                      | -173                        | 2                        |